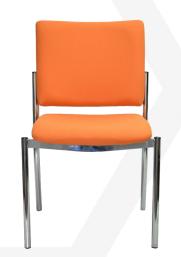

# MADDISON 4-LEG VISITOR (MVSQ)

**MVSQ - Maddison Square Back** 

#### Seat and back:

• Fully upholstered.

#### Frame:

- 4-leg welded tubular steel.
- Black powder coat finish.

(shown with optional chrome frame - MVSQ/C) \*100% of the foams in this product are Good Environmental Choice Australia Certified