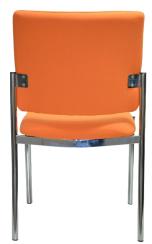

# MADDISON 4-LEG VISITOR (MVSQ)

**MVSQ - Maddison Square Back** 

#### Frame:

- 4-leg welded tubular steel.
- Black powder coat finish.