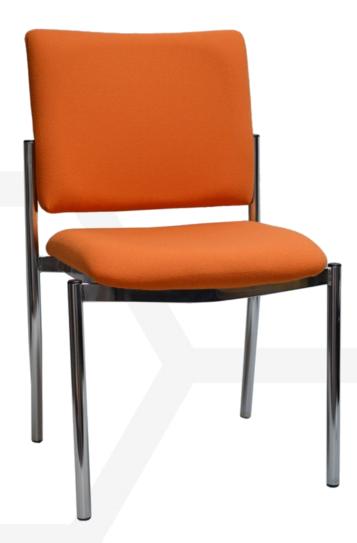

# MADDISON 4-LEG VISITOR (MVSQ)

**MVSQ - Maddison Square Back** 

#### Seat and back:

• Fully upholstered.

#### Frame:

- 4-leg welded tubular steel.
- Black powder coat finish.

(shown with optional chrome frame - MVSQ/C) \*100% of the foams in this product are Good Environmental Choice Australia Certified