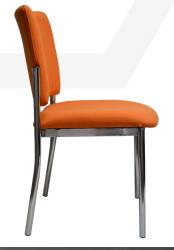

# MADDISON 4-LEG VISITOR (MVSQ)

**MVSQ - Maddison Square Back** 

#### Frame:

- 4-leg welded tubular steel.
- Black powder coat finish.